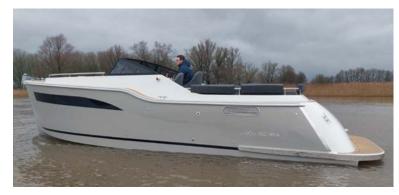

## Maxima 920 retro Cabin

Classic appearance in a modern design.
That's the Maxima 920 retro Cabin!
A combination of functionality and comfor for extended stays on the water.

With a spacious cockpit providing comfortable seating for 8 to 10 people, this boat is perfect for enjoyable trips with friends and family. The versatility of the Maxima 920 retro Cabin is further emphasized by the option to navigate entirely open or under the canopy, allowing you to customize the atmosphere as desired.

The cabin features a seating area for 6 people that can be transformed into a bed for 2, providing the flexibility to choose between relaxed day trips and cozy nights on the water.

The sharp bow of the Maxima 920 retro Cabin ensures comfortable sailing characteristics, allowing you to sail smoothly through the water and enjoy effortless navigation.

With the Maxima 920 retro Cabin, you'll experience the perfect blend of style, comfort and functionality for every maritime adventure.