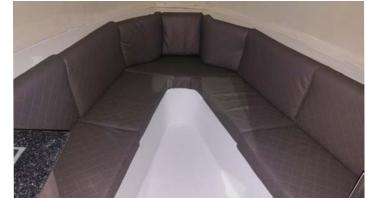

The cabin features a seating area for 6 people that can be transformed into a bed for 2, providing the flexibility to choose between relaxed day trips and cozy nights on the water.

The sharp bow of the Maxima 920 retro Cabin ensures comfortable sailing characteristics, allowing you to sail smoothly through the water and enjoy effortless navigation.