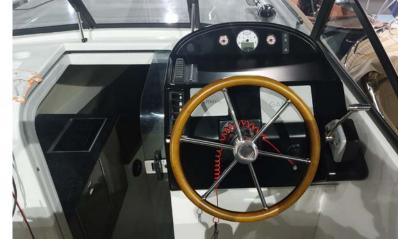

WWW.MAXIMABOATS.NL

Specifications:

Length: 8.70 m Width: 2.50 m Clearance height: 1.80 m Depth: 0.60 m Material: Polyester Weight: 2500 kg Persons: CE-Mark: Engine: inboard diesel Maximum power: 195 hp Fuel capacity: 120 I 80 I Water capacity: