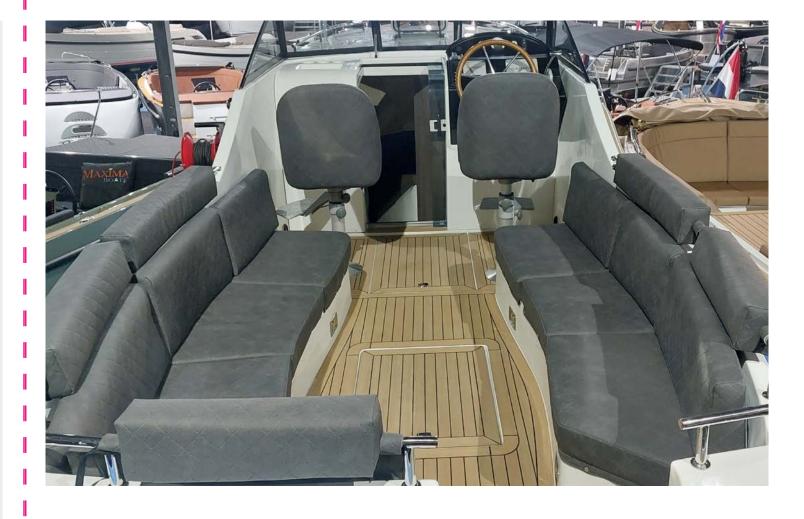

## Maxima 920 retro Cabin

Classic appearance in a modern design.
That's the Maxima 920 retro Cabin!
A combination of functionality and comfor for extended stays on the water.

With a spacious cockpit providing comfortable seating for 8 to 10 people, this boat is perfect for enjoyable trips with friends and family. The versatility of the Maxima 920 retro Cabin is further emphasized by the option to navigate entirely open or under the canopy, allowing you to customize the atmosphere as desired.

The cabin features a seating area for 6 people that can be transformed into a bed for 2, providing the flexibility to choose between relaxed day trips and cozy nights on the water.

The sharp bow of the Maxima 920 retro Cabin ensures comfortable sailing characteristics, allowing you to sail smoothly through the water and enjoy effortless navigation.