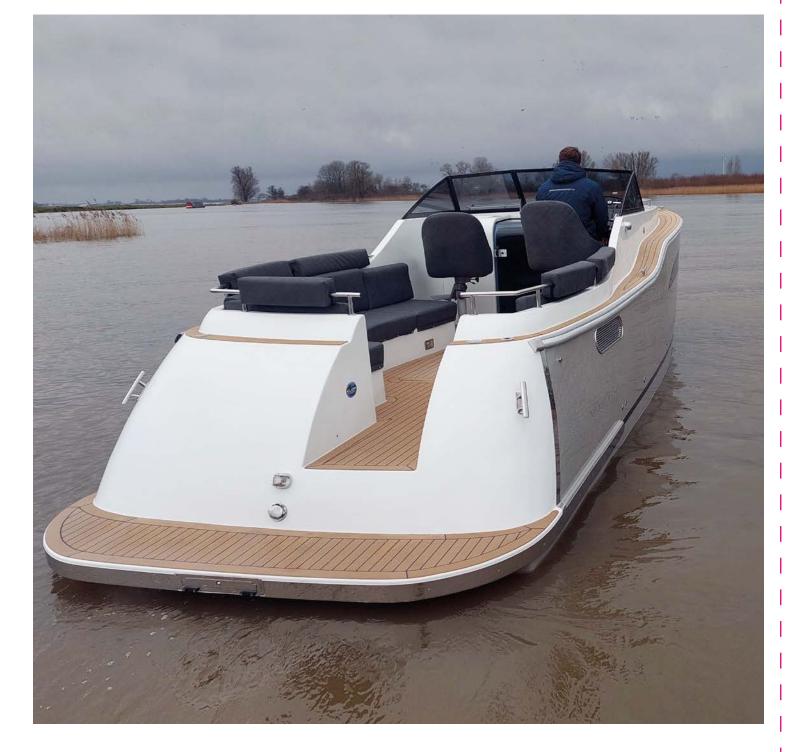

## Maxima 920 retro Cabin

Classic appearance in a modern design.
That's the Maxima 920 retro Cabin!
A combination of functionality and comfor for extended stays on the water.

With a spacious cockpit providing comfortable seating for 8 to 10 people, this boat is perfect for enjoyable trips with friends and family. The versatility of the Maxima 920 retro Cabin is further emphasized by the option to navigate entirely open or under the canopy, allowing you to customize the atmosphere as desired.

The cabin features a seating area for 6 people that can be transformed into a bed for 2, providing the flexibility to choose between relaxed day trips and cozy nights on the water.

The sharp bow of the Maxima 920 retro Cabin ensures comfortable sailing characteristics, allowing you to sail smoothly through the water and enjoy effortless navigation.