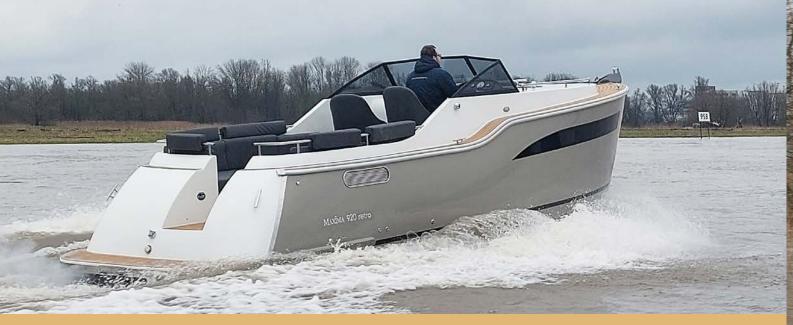

## Maxima 920 retro Cabin

Classic appearance in a modern design.
That's the Maxima 920 retro Cabin!
A combination of functionality and comfor for extended stays on the water.

With a spacious cockpit providing comfortable seating for 8 to 10 people, this boat is perfect for enjoyable trips with friends and family. The versatility of the Maxima 920 retro Cabin is further emphasized by the option to navigate entirely open or under the canopy, allowing you to customize the atmosphere as desired.

The cabin features a seating area for 6 people that can be transformed into a bed for 2, providing the flexibility to choose between relaxed day trips and cozy nights on the water.

The sharp bow of the Maxima 920 retro Cabin ensures comfortable sailing characteristics, allowing you to sail smoothly through the water and enjoy effortless navigation.

With the Maxima 920 retro Cabin, you'll experience the perfect blend of style, comfort and functionality for every maritime adventure.