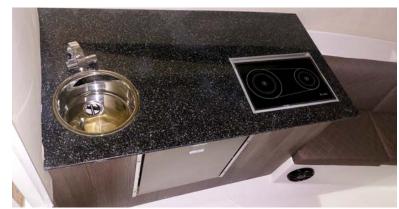

Seperate electric toilet: standard

Waste system

Cabins: Berth:

with electric pump: 42 I Waterheater: 30 I

Induction cooker

(2 hobs): standard
Refrigerator 65 I: standard