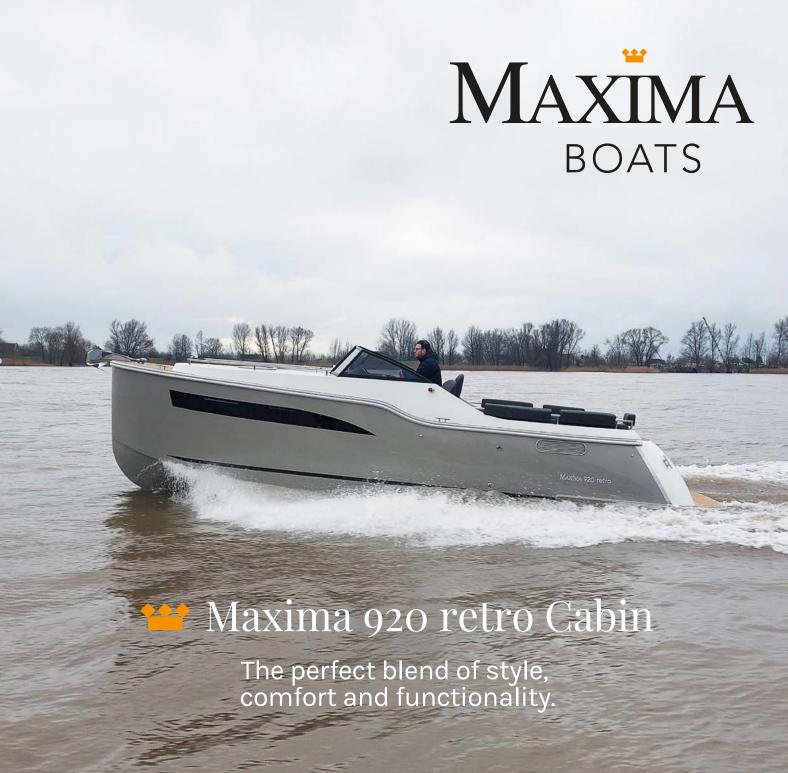

## Maxima 920 retro Cabin

Classic appearance in a modern design.
That's the Maxima 920 retro Cabin!
A combination of functionality and comfor for extended stays on the water.

With a spacious cockpit providing comfortable seating for 8 to 10 people, this boat is perfect for enjoyable trips with friends and family. The versatility of the Maxima 920 retro Cabin is further emphasized by the option to navigate entirely open or under the canopy, allowing you to customize the atmosphere as desired.

With the Maxima 920 retro Cabin, you'll experience the perfect blend of style, comfort and functionality for every maritime adventure.