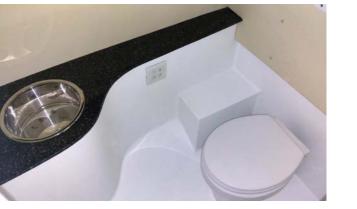

For comfort and privacy, the boat is equipped with a separate toilet.

Well-thought-out details, such as clever storage spaces, contribute to the ease and functionality of the boat. This retro weekend cruiser is ideal for comfortable day trips with 8 to 10 people and offers the possibility of overnight stays for 2 people.

Seperate electric toilet: standard

Waste system

Cabins: Berth:

with electric pump: 42 I Waterheater: 30 I

Induction cooker

(2 hobs): standard
Refrigerator 65 I: standard